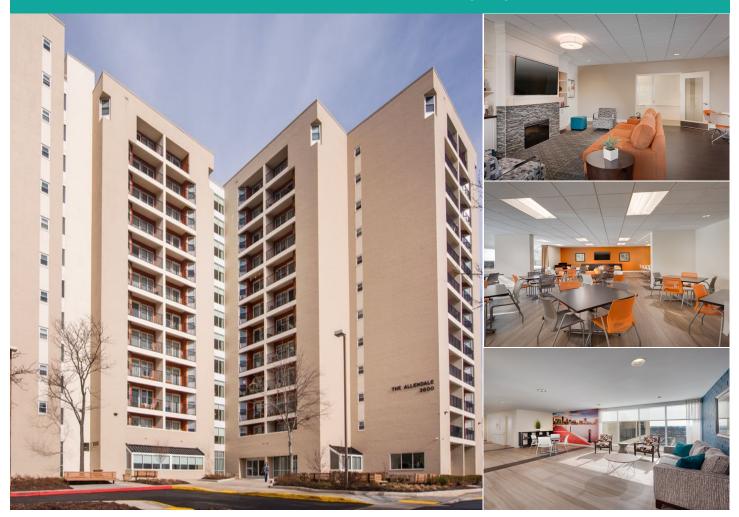

#### **ABOUT ALLENDALE APARTMENTS**

Allendale Apartments was built in 1985, 12 stories with 164 apartments. Allendale Apartments 164 apartments and common area were renovated in 2015-2017 for the elderly and non- elderly disabled residents.

# FEATURE S

Unit controlled heat and/or AC Community Room Fitness Center Computer Center On-Site Parking 24-Hour Building Security