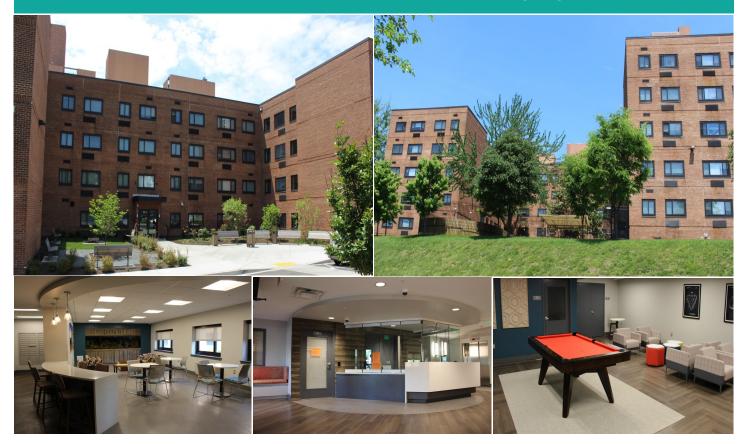

## **ABOUT ELLERSLIE APARTMENTS**

117 affordable housing units located in the Northern District of Baltimore. Conveniently located within walking distance to shopping, schools, major employers and recreational activities. Handicap accessible units.

### FEATURES

Off-Street Parking On-Site Laundry Facilities Computer Lab Weekly Resident Activities 24-Hour Emergency Maintenance 24-Hour Controlled Access